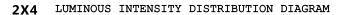

|         |         |         |         |         |         |         |  |
| AC Input Rating(Vac)       | AC 100-277V 50/60Hz                               |         |         |         |         |         |         |         |  |
| Dimming(Non-dimming,0-10V) | Optional                                          |         |         |         |         |         |         |         |  |
| PF                         | ≥0.90                                             |         |         |         |         |         |         |         |  |

### Photometric Data&Diagram

### 1X4 LUMINOUS INTENSITY DISTRIBUTION DIAGRAM





Note: The Curves indicate the illuminated area and the average illumination when the luminaire is at different distance.

### 2X2 LUMINOUS INTENSITY DISTRIBUTION DIAGRAM



















Connection Mode





# Build-in

### Suspended

According to the width of the panel light, drill 2 mounting holes on the mounting position



Button the panel light with the dog buckle of the equipped rope.



Twist off the rope grab device, and divide it into two parts: the upper cover and lower cover.



Fix the upper cover into prepared mounting holes with self-tapping screws (not included), and then twist on the lower cover.



Connect LED panel light by the hook of suspension wire



### Surface Mount



## Package

| Item   | N.W.     | CARTON<br>SIZE(cm) | Qty.     | G.W.       | 20GP<br>container<br>can load<br>(Qty) | 40HQ<br>container<br>can load<br>(Qty) |
|--------|----------|--------------------|----------|------------|----------------------------------------|-