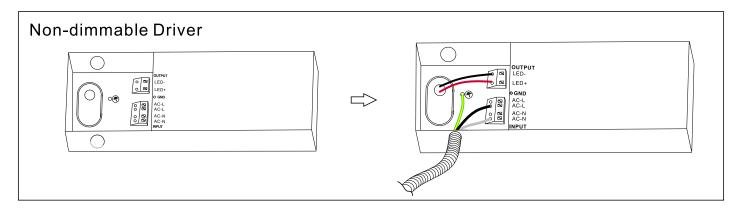

|         |         |         |  |
| AC Input Rating(Vac)       | AC 100-277V 50/60Hz                               |         |         |         |         |         |         |         |  |
| Dimming(Non-dimming,0-10V) | Optional                                          |         |         |         |         |         |         |         |  |
| PF                         | ≥0.90                                             |         |         |         |         |         |         |         |  |

### Photometric Data&Diagram

### 1X4 LUMINOUS INTENSITY DISTRIBUTION DIAGRAM





Note: The Curves indicate the illuminated area and the average illumination when the luminaire is at different distance.

### 2X2 LUMINOUS INTENSITY DISTRIBUTION DIAGRAM



















Connection Mode





# Build-in

### Suspended

According to the width of the panel light, drill 2 mounting holes on the mounting position



Button the panel light with the dog buckle of the equipped rope.



Twist off the rope grab device, and divide it into two parts: the upper cover and lower cover.



Fix the upper cover into prepared mounting holes with self-tapping screws (not included), and then twist on the lower cover.



Connect LED panel light by the hook of suspension wire



### Surface Mount



## Package

| Item   | N.W.     | CARTON<br>SIZE(cm) | Qty.     | G.W.       | 20GP<br>container<br>can load<br>(Qty) | 40HQ<br>container<br>can load<br>(Qty) |
|--------|----------|--------------------|----------|------------|----------------------------------------|------------------------------------