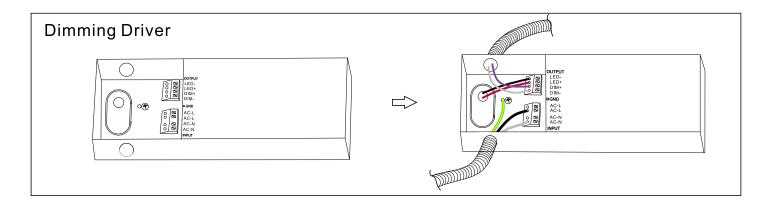

|         |         |         |  |
| AC Input Rating(Vac)       | AC 100-277V 50/60Hz                               |         |         |         |         |         |         |         |  |
| Dimming(Non-dimming,0-10V) | Optional                                          |         |         |         |         |         |         |         |  |
| PF                         | ≥0.90                                             |         |         |         |         |         |         |         |  |

### Photometric Data&Diagram

### 1X4 LUMINOUS INTENSITY DISTRIBUTION DIAGRAM





Note: The Curves indicate the illuminated area and the average illumination when the luminaire is at different distance.

### 2X2 LUMINOUS INTENSITY DISTRIBUTION DIAGRAM



















Connection Mode





# Build-in

### Suspended

According to the width of the panel light, drill 2 mounting holes on the mounting position



Button the panel light with the dog buckle of the equipped rope.



Twist off the rope grab device, and divide it into two parts: the upper cover and lower cover.



Fix the upper cover into prepared mounting holes with self-tapping screws (not included), and then twist on the lower cover.



Connect LED panel light by the hook of suspension wire



### Surface Mount



## Package

| Item   | N.W.     | CARTON<br>SIZE(cm) | Qty.     | G.W.       | 20GP<br>container<br>can load<br>(Qty) | 40HQ<br>container<br>can load<br>(Qty) |
|--------|----------|--------------------|----------|------------|----------------------------------------|----------------------------------