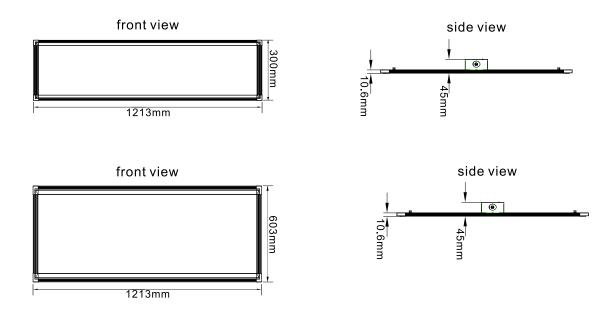

# Joytech Products Co., Ltd.

# UL LED Panel Light (DLC4.0 Standard)



Product Description

- UL Listed Class P Type# Lifud's LED Driver with UL/cUL# E338140,Longood's LED Driver with UL/cUL# E338513
- PF≥0.90, Power Efficiency > 0.88, CRI > 80;
- Perfect Light Uniformity, LM-80-rated SMD2835 LED Chips, Up to 110LM/W;
- Saving more than 80% energy compared with traditional grid fixtures.
- Light Guide Plate in 3mm thickness, imported from Taiwan;
- Approved from UL/cUL#E471997, DLC,ROHS, etc.
- 5 years warranty.

Dimension





# **Product Specification**

| Size(Ft)                   | 2X2                                               |         |         | 1X4     | 2X4     |         |         |         |  |
|----------------------------|---------------------------------------------------|---------|---------|---------|---------|---------|---------|---------|--|
| Power Consumption(W)       | 25                                                | 40      | 50      | 40      | 40      | 50      | 60      | 72      |  |
| Lumen Output(LM)           | 2625±5%                                           | 4200±5% | 5250±5% | 4200±5% | 4200±5% | 5250±5% | 6300±5% | 7560±5% |  |
| Light Efficacy (Im/W)      | 105±5%                                            |         |         |         |         |         |         |