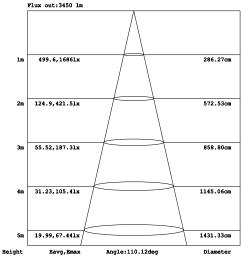

### Photometric Data&Diagram

### 1X4 LUMINOUS INTENSITY DISTRIBUTION DIAGRAM

Note: The Curves indicate the illuminated area and the average illumination when the luminaire is at different distance.