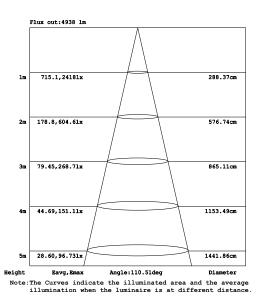

### Photometric Data&Diagram

### 1X4 LUMINOUS INTENSITY DISTRIBUTION DIAGRAM

Note: The Curves indicate the illuminated area and the average illumination when the luminaire is at different distance.