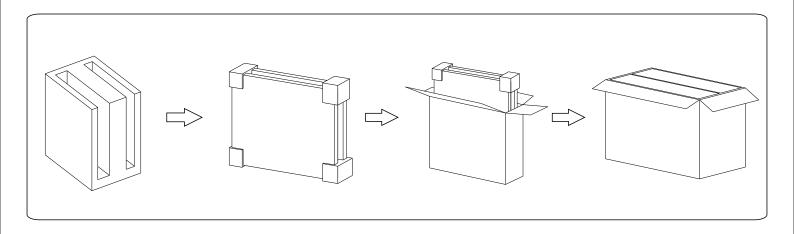

## Package

| Item   | N.W.     | CARTON<br>SIZE(cm) | Qty.     | G.W.       | 20GP<br>container<br>can load<br>(Qty) | 40HQ<br>container<br>can load<br>(Qty) |
|--------|----------|--------------------|----------|------------|----------------------------------------|----------------------------------------|
| 2X2 FT | 3.8kg/pc | 68x70x25           | 4pcs/CTN | 19.0kg/CTN | 996                                    | 2244                                   |
| 1X4 FT | 3.7kg/pc | 129x40x25          | 4pcs/CTN | 18.5kg/CTN | 852                                    | 2156                                   |
| 2X4 FT | 7.3kg/pc | 129x70x25          | 4pcs/CTN | 35.2kg/CTN | 512                                    | 1204                                   |