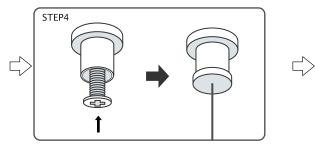

### Suspended

According to the width of the panel light, drill 2 mounting holes on the mounting position

Button the panel light with the dog buckle of the equipped rope.

Twist off the rope grab device, and divide it into two parts: the upper cover and lower cover.

Fix the upper cover into prepared mounting holes with self-tapping screws (not included), and then twist on the lower cover.

Connect LED panel light by the hook of suspension wire