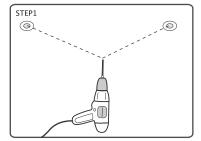

### Suspended

According to the width of the panel light, drill 2 mounting holes on the mounting position

Button the panel light with the dog buckle of the equipped rope.

Twist off the rope grab device, and divide it into two parts: the upper cover and lower cover.