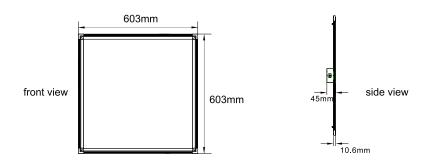

# Joytech Products Co., Ltd.

# UL LED Panel Light (DLC4.0 Standard)



Product Description

- UL Listed Class P Type# Lifud's LED Driver with UL/cUL# E338140,Longood's LED Driver with UL/cUL# E338513
- PF≥0.90, Power Efficiency > 0.88, CRI > 80;
- Perfect Light Uniformity, LM-80-rated SMD2835 LED Chips, Up to 110LM/W;
- Saving more than 80% energy compared with traditional grid fixtures.
- Light Guide Plate in 3mm thickness, imported from Taiwan;
- Approved from UL/cUL#E471997, DLC,ROHS, etc.
- 5 years warranty.

Dimension





# **Product Specification**

| Size(Ft)                   | 2X2                                               |         |         | 1X4     | 2X4     |         |         |         |  |
|----------------------------|---------------------------------------------------|---------|---------|---------|---------|---------|---------|---------|--|
| Power Consumption(W)       | 25                                                | 40      | 50      | 40      | 40      | 50      | 60      | 72      |  |
| Lumen Output(LM)           | 2625±5%                                           | 4200±5% | 5250±5% | 4200±5% | 4200±5% | 5250±5% | 6300±5% | 7560±5% |  |
| Light Efficacy (Im/W)      | 105±5%                                            |         |         |         |         |         |         |