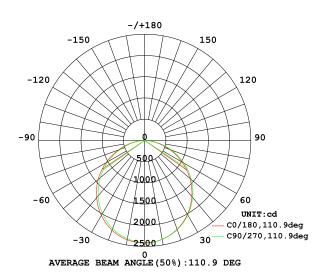

### 1X4 LUMINOUS INTENSITY DISTRIBUTION DIAGRAM

Note: The Curves indicate the illuminated area and the average illumination when the luminaire is at different distance.