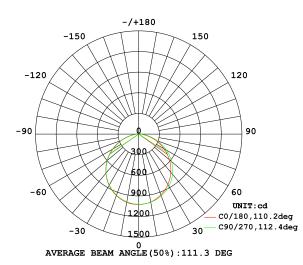

|         |         |         |         |         |         |         |  |
| AC Input Rating(Vac)       | AC 100-277V 50/60Hz                               |         |         |         |         |         |         |         |  |
| Dimming(Non-dimming,0-10V) | Optional                                          |         |         |         |         |         |         |         |  |
| PF                         | ≥0.90                                             |         |         |         |         |         |         |         |  |

### Photometric Data&Diagram

### 1X4 LUMINOUS INTENSITY DISTRIBUTION DIAGRAM





Note: The Curves indicate the illuminated area and the average illumination when the luminaire is at different distance.

### 2X2 LUMINOUS INTENSITY DISTRIBUTION DIAGRAM



















Connection Mode





# Build-in

### Suspended

According to the width of the panel light, drill 2 mounting holes on the mounting position



Button the panel light with the dog buckle of the equipped rope.



Twist off the rope grab device, and divide it into two parts: the upper cover and lower cover.



Fix the upper cover into prepared mounting holes with self-tapping screws (not included), and then twist on the lower cover.



Connect LED panel light by the hook of suspension wire



### Surface Mount



## Package

| Item   | N.W.     | CARTON<br>SIZE(cm) | Qty.     | G.W.       | 20GP<br>container<br>can load<br>(Qty) | 40HQ<br>container<br>can load<br>(Qty) |
|--------|----------|--------------------|----------|------------|----------------------------------------