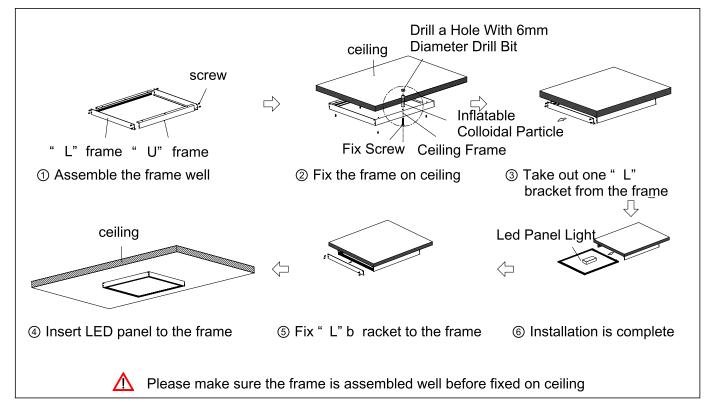

|  |

### Photometric Data&Diagram

### 1X4 LUMINOUS INTENSITY DISTRIBUTION DIAGRAM





Note: The Curves indicate the illuminated area and the average illumination when the luminaire is at different distance.

### 2X2 LUMINOUS INTENSITY DISTRIBUTION DIAGRAM



















Connection Mode





# Build-in

### Suspended

According to the width of the panel light, drill 2 mounting holes on the mounting position



Button the panel light with the dog buckle of the equipped rope.



Twist off the rope grab device, and divide it into two parts: the upper cover and lower cover.



Fix the upper cover into prepared mounting holes with self-tapping screws (not included), and then twist on the lower cover.



Connect LED panel light by the hook of suspension wire



### Surface Mount



## Package

| Item   | N.W.     | CARTON<br>SIZE(cm) | Qty.     | G.W.       | 20GP<br>container<br>can load<br>(Qty) | 40HQ<br>container<br>can load<br>(Qty) |
|--------|----------|--------------------|----------|------------|----------------------------------------|----------------------------------------|
| 2X2 FT | 3.8kg/pc | 68x70x25           | 4pcs/CTN | 19.0kg/CTN | 996                                    | 2244                                   |
| 1X4 FT | 3.7kg/pc | 129x40x25          | 4pcs/CTN | 18.5kg/CTN | 852                                    | 2156                                   |
| 2X4 FT | 7.3kg/pc | 129x70x25          | 4pcs/CTN | 35.2kg/CTN | 512                                    | 1204                                   |



### Warning

- -Please use the product