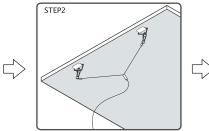

### Suspended

According to the width of the panel light, drill 2 mounting holes on the mounting position

Button the panel light with the dog buckle of the equipped rope.

Twist off the rope grab device, and divide it into two parts: the upper cover and lower cover.

Fix the upper cover into prepared mounting holes with self-tapping screws (not included), and then twist on the lower cover.

Connect LED panel light by the hook of suspension wire