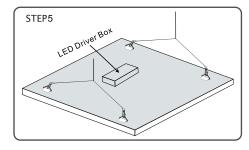

|         |         |         |  |

### Photometric Data&Diagram

### 1X4 LUMINOUS INTENSITY DISTRIBUTION DIAGRAM





Note: The Curves indicate the illuminated area and the average illumination when the luminaire is at different distance.

### 2X2 LUMINOUS INTENSITY DISTRIBUTION DIAGRAM



















Connection Mode





# Build-in

### Suspended

According to the width of the panel light, drill 2 mounting holes on the mounting position



Button the panel light with the dog buckle of the equipped rope.



Twist off the rope grab device, and divide it into two parts: the upper cover and lower cover.



Fix the upper cover into prepared mounting holes with self-tapping screws (not included), and then twist on the lower cover.



Connect LED panel light by the hook of suspension wire



### Surface Mount



## Package

| Item   | N.W.     | CARTON<br>SIZE(cm) | Qty.     | G.W.       | 20GP<br>container<br>can load<br>(Qty) | 40HQ<br>container<br>can load<br>(Qty) |
|--------|----------|--------------------|----------|------------|----------------------------------------|----------------------------------------|
| 2X2 FT | 3.8kg/pc | 68x70x25           | 4pcs/CTN | 19.0kg/CTN | 996                                    | 2244                                   |
| 1X4 FT | 3.7kg/pc | 129x40x25          | 4pcs/CTN | 18.5kg/CTN | 852                                    | 2156                                   |
| 2X4 FT | 7.3kg/pc | 129x70x25          | 4pcs/CTN | 35.2kg/CTN | 512                                    | 1204                                   |



### Warning

- -P