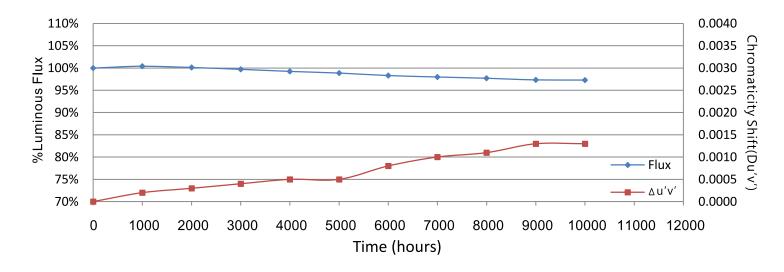

|         |         |         |         |         |  |
| AC Input Rating(Vac)       | AC 100-277V 50/60Hz                               |         |         |         |         |         |         |         |  |
| Dimming(Non-dimming,0-10V) | Optional                                          |         |         |         |         |         |         |         |  |
| PF                         | ≥0.90                                             |         |         |         |         |         |         |         |  |

### Photometric Data&Diagram

### 1X4 LUMINOUS INTENSITY DISTRIBUTION DIAGRAM





Note: The Curves indicate the illuminated area and the average illumination when the luminaire is at different distance.

### 2X2 LUMINOUS INTENSITY DISTRIBUTION DIAGRAM



















Connection Mode





# Build-in

### Suspended

According to the width of the panel light, drill 2 mounting holes on the mounting position



Button the panel light with the dog buckle of the equipped rope.



Twist off the rope grab device, and divide it into two parts: the upper cover and lower cover.



Fix the upper cover into prepared mounting holes with self-tapping screws (not included), and then twist on the lower cover.



Connect LED panel light by the hook of suspension wire



### Surface Mount



## Package

| Item   | N.W.     | CARTON<br>SIZE(cm) | Qty.     | G.W.       | 20GP<br>container<br>can load<br>(Qty) | 40HQ<br>container<br>can load<br>(Qty) |
|--------|----------|--------------------|----------|------------|----------------------------------------|-------------