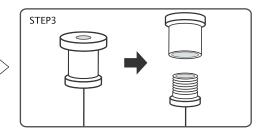

### Suspended

According to the width of the panel light, drill 2 mounting holes on the mounting position

Button the panel light with the dog buckle of the equipped rope.

Twist off the rope grab device, and divide it into two parts: the upper cover and lower cover.

Fix the upper cover into prepared mounting holes with self-tapping screws (not included), and then twist on the lower cover.

Connect LED panel light by the hook of suspension wire