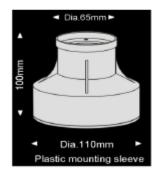

Mounting sleeve: ABS plastic + stainless steel

| Item No. | Light source      | Suitable Lens   | Lens Beam<br>Angle(°) | Consumption (W) | Input voltage (V) | Operating current (mA) |
|----------|-------------------|-----------------|-----------------------|-----------------|-------------------|------------------------|
| 94311    | 1 x 1W            | L013D027MS      | 30                    | 1.5             | 12VDC / 24VDC     | 61                     |
| 94312    | 1 x 3W            | L013D027MS      | 30                    | 2.8             | 12VDC / 24VDC     | 118                    |
| 94316    | 1 x 3W RGB 3 in 1 | L013D027MS      | 30                    | 3.6             | 12VDC / 24VDC     | 149                    |
| 94311AS  | 1 x 1W            | L01 45/00 C026S | Asymmetrical          | 1.5             | 12VDC / 24VDC     | 61                     |
| 94312AS  | 1 x 3W            | L01 45/00 C026S | Asymmetrical          | 2.8             | 12VDC / 24VDC     | 118                    |
| 94316AS  | 1 x 3W RGB 3 in 1 | L01 45/00 C026S | Asymmetrical          | 3.6             | 12VDC / 24VDC     | 149                    |