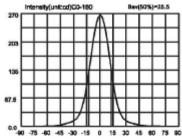

## Joytech Products Co., Ltd.



## Graphical Representation for 94312 cool white Light













## **Specification**

Front cover & Housing: Molding shaped 304 or 316\* stainless steel

Glass: Step tempered glass T= 8mm Loading capacity: Exert force area of Ø10= 1330kgs

Lens: Optical lens, efficiency  $\,\geq\,\,$  85%

Cable gland: IP-68 PG11 copper and nickel coated

LED: High power LED

MPCB: Excellent heat conductivity ≥2.0 w/mk

Driver: Constant current output

Single color LED= 1-circuit output RGB 3 in 1 LED= 3-circuit output

Application environment: Temperature of water between -20°C ~40°C less than 1.0 meter depth.

Power Cable: H05RN-F 2 x 1mm<sup>2</sup> L= 1m (for single color) H05RN-F 4 x 0.75mm<sup>2</sup> L= 1m (for RGB)

Mounting sleeve: ABS plastic + stainless steel

| Item No. | Light source      | Suitable Lens   | Lens Beam<br>Angle(°) | Consumption (W