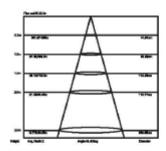

## Joytech Products Co., Ltd.



## Graphical Representation for 94312 cool white Light













## **Specification**

Front cover & Housing: Molding shaped 304 or 316\* stainless steel

Glass: Step tempered glass T= 8mm Loading capacity: Exert force area of Ø10= 1330kgs

Lens: Optical lens, efficiency  $\,\geq\,\,$  85%

Cable gland: IP-68 PG11 copper and nickel coated

LED: High power LED

MPCB: Excellent heat conductivity ≥2.0 w/mk

Driver: Constant current output

Single color LED= 1-circuit output RGB 3 in 1 LED= 3-circuit output

Application environment: Temperature of water between -20°C ~40°C less than 1.0 meter depth.

Power Cable: H05RN-F 2 x 1mm<sup>2</sup> L= 1m (for single color) H05RN-F 4 x 0.75mm<sup>2</sup> L= 1m (for RGB)

Mounting sleeve: ABS plastic + stainless steel

| Item No. | Light source      | Suitable Lens   | Lens Beam<br>Angle(°) | Consumption (W)