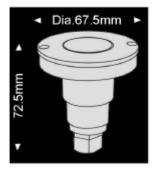

## **Specification**

Front cover & Housing: Molding shaped 304 or 316\* stainless steel

Glass: Step tempered glass T= 8mm Loading capacity: Exert force area of Ø10= 1330kgs

Lens: Optical lens, efficiency  $\,\geq\,\,$  85%

Cable gland: IP-68 PG11 copper and nickel coated

LED: High power LED

MPCB: Excellent heat conductivity ≥2.0 w/mk

Driver: Constant current output

Single color LED= 1-circuit output RGB 3 in 1 LED= 3-circuit output

Application environment: Temperature of water between -20°C ~40°C less than 1.0 meter depth.

Power Cable: H05RN-F 2 x 1mm<sup>2</sup> L= 1m (for single color) H05RN-F 4 x 0.75mm<sup>2</sup> L= 1m (for RGB)