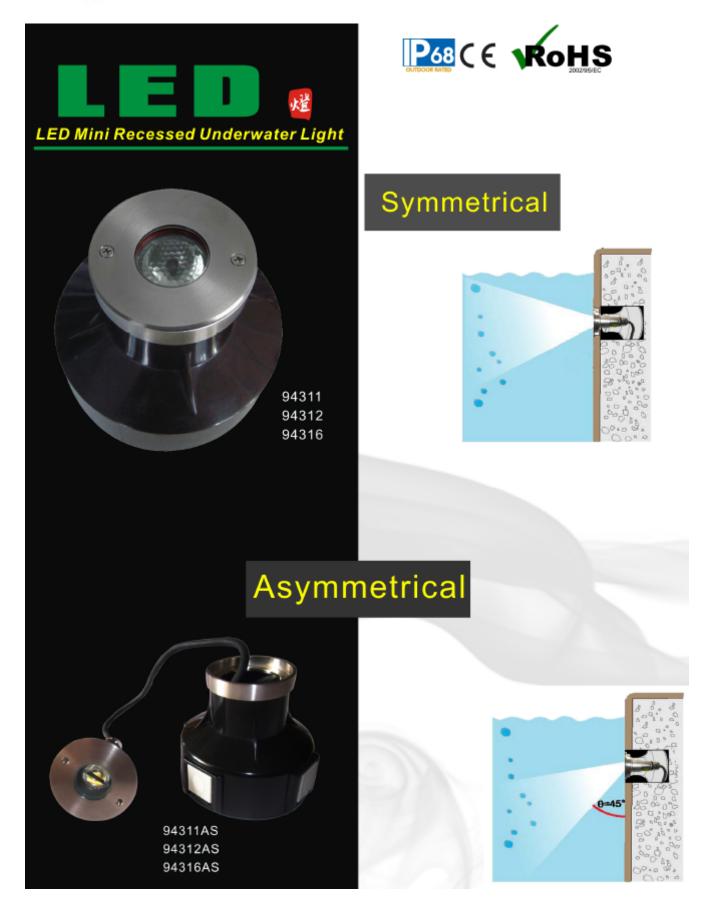

Mounting sleeve: ABS plastic + stainless steel

| Item No. | Light source      | Suitable Lens   | Lens Beam<br>Angle(°) | Consumption (W) | Input voltage (V) | Operating current (mA) |
|----------|-------------------|-----------------|-----------------------|-----------------|-------------------|------------------------|
| 94311    | 1 x 1W            | L013D027MS      | 30                    | 1.5             | 12VDC / 24VDC     | 61                     |
| 94312    | 1 x 3W            | L013D027MS      | 30                    | 2.8             | 12VDC / 24VDC     | 118                    |
| 94316    | 1 x 3W RGB 3 in 1 | L013D027MS      | 30                    | 3.6             | 12VDC / 24VDC     | 149                    |
| 94311AS  | 1 x 1W            | L01 45/00 C026S | Asymmetrical          | 1.5             | 12VDC / 24VDC     | 61                     |
| 94312AS  | 1 x 3W            | L01 45/00 C026S | Asymmetrical          | 2.8             | 12VDC / 24VDC     | 118                    |
| 94316AS  | 1 x 3W RGB 3 in 1 | L01 45/00 C026S | Asymmetrical          | 3.6             | 12VDC / 24VDC     | 149                    |