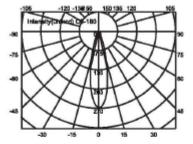

## Joytech Products Co., Ltd.



## Graphical Representation for 94312 cool white Light













## **Specification**

Front cover & Housing: Molding shaped 304 or 316\* stainless steel

Glass: Step tempered glass T= 8mm Loading capacity: Exert force area of Ø10= 1330kgs

Lens: Optical lens, efficiency  $\,\geq\,\,$  85%

Cable gland: IP-68 PG11 copper and nickel coated

LED: High power LED

MPCB: Excellent heat conductivity ≥2.0 w/mk

Driver: Constant current output

Single color LED= 1-circuit output RGB 3 in 1 LED= 3-circuit output

Application environment: Temperature of water between -20°C ~40°C less than 1.0 meter depth.

Power Cable: H05RN-F 2 x 1mm<sup>2</sup> L= 1m (for single color) H05RN-F 4 x 0.75mm<sup>2</sup> L= 1m (for RGB)

Mounting sleeve: ABS plastic + stainless steel

| Item No. | Light source      | Suitable Lens   | Lens Beam<br>Angle(°) | Consumption