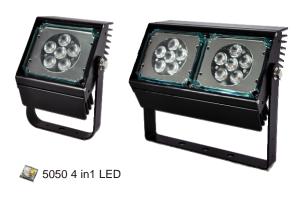

# Joytech Products Co., Ltd.



## **FEATURES**



- 1. WRGB 4 color system performs a smooth and saturated color changing for many applications.
- 2. Exclusive design tooling model.
- 3. Aluminum extrusion body with heat dissipating design, the structure is lighter and compact.
- 4. Built with waterproof construction has the advantages of stability and high quality.
- 5. Special condensation valve design can get the hot air out and balance the temperate inside of housing
- 6. Easy maintenance with modular design led board.
- The top cover apply with high strength plastic same as car front light, anti-UV material prevent it yellowing and brittle.
- 8. Compatible with D-1400-12CH for the dimming function.

### **SPECIFICATION**

| Light               | Power<br>Consumption | Power<br>Requirement