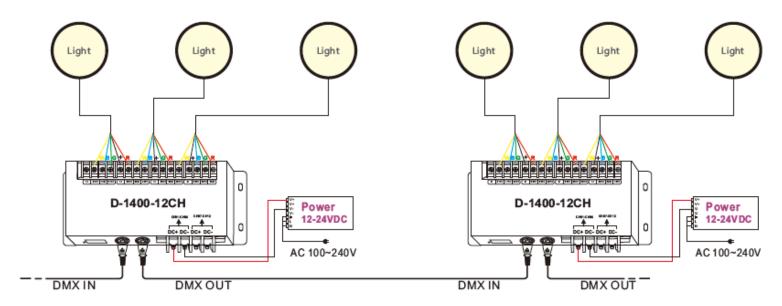

|                      |                       |              |               |  |  |

#### Remark

Life Time based on LED manufacturers' test data. LED manufacturers predict LED life of up to 100,000 hours MTBF (mean time between failure). Consideration for determining useful life, in addition to MTBF, useful life affected by numerous environmental conditions such as ambient temperature, humidity and ventilation. LED will have long life performance when used under normal operating conditions [ambient temperature: -4°F to 104°F (-20°C to 40°C), humidity: 0-95% non-condensing humidity, adequate ventilation and air volume).

# JPMS 4-colors

Floodlight 50~100W

## **DIMENSION**



## **INSTALLATION**



# JPMS 4-colors

## Floodlight 50~100W

### WIRING CONFIGURATION



### **WARNING**

### SAFETY NOTICE FOR USING

- Before starting use of the light, please check if the light was damaged during transportation. If any damage shown, please do not install or use it.
- 2. Any maintenance should be performed by trained professionals only.
- Try to avoid looking directly in the LED beamespecially for extended periods of time. Do not shine the LED light in another person's eyes.
- 4. Never cover the lights by other objects.
- 5. Never allow the light to come into contact with open flames or external heat sources.
- 6. Don't expose this product at the high temperature and high humidity environment.

### SAFETY NOTICE FOR INSTALLATION

- 1. This product should be installed by qualified electricians.
- 2. Check integrality of the products when unpack the packing.