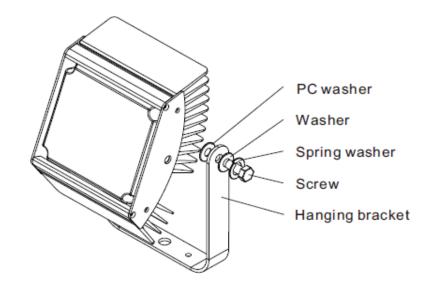

|                                                          |                      |                       |              |               |  |  |

#### Remark

Life Time based on LED manufacturers' test data. LED manufacturers predict LED life of up to 100,000 hours MTBF (mean time between failure). Consideration for determining useful life, in addition to MTBF, useful life affected by numerous environmental conditions such as ambient temperature, humidity and ventilation. LED will have long life performance when used under normal operating conditions [ambient temperature: -4°F to 104°F (-20°C to 40°C), humidity: 0-95% non-condensing humidity, adequate ventilation and air volume).

# JPMS 4-colors

Floodlight 50~100W

## **DIMENSION**



## **INSTALLATION**



# JPMS 4-colors

## Floodlight 50~100W

### WIRING CONFIGURATION



### **WARNING**

### SAFETY NOTICE FOR USING

- Before starting use of the light, please check if the light was damaged during transportation. If any damage shown, please do not install or use it.
- 2. Any maintenance should be performed by trained professionals only.
- Try to avoid looking directly in the LED beamespecially for extended periods of time. Do not shine the LED light in another person's eyes.
- 4. Never cover the lights by other objects.
- 5. Never allow the light to come into contact with open flames or external heat sources.
- 6. Don't expose this product at the high temperature and high humidity environment.

### SAFETY NOTICE FOR INSTALLATION

- 1. This product should be installed by qualified electrici