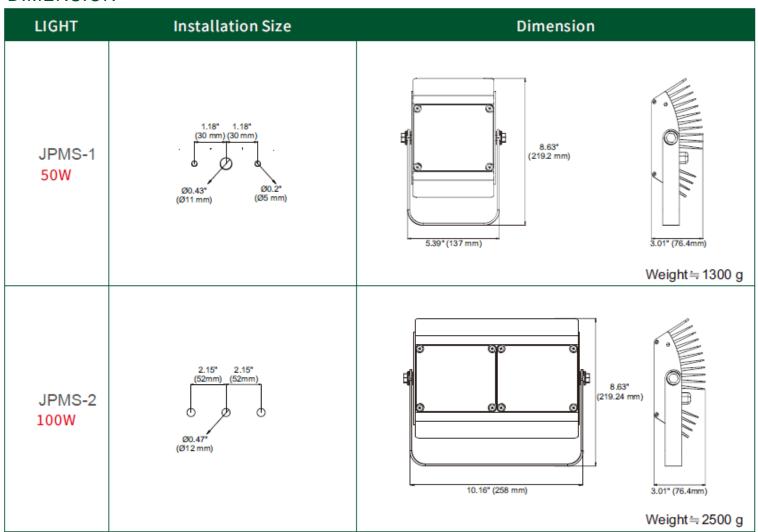

|                                                  |                                                          |                      |                       |              |               |  |  |

#### Remark

Life Time based on LED manufacturers' test data. LED manufacturers predict LED life of up to 100,000 hours MTBF (mean time between failure). Consideration for determining useful life, in addition to MTBF, useful life affected by numerous environmental conditions such as ambient temperature, humidity and ventilation. LED will have long life performance when used under normal operating conditions [ambient temperature: -4°F to 104°F (-20°C to 40°C), humidity: 0-95% non-condensing humidity, adequate ventilation and air volume).

# JPMS 4-colors

Floodlight 50~100W

## **DIMENSION**



## **INSTALLATION**



# JPMS 4-colors

## Floodlight 50~100W

### WIRING CONFIGURATION



### **WARNING**

### SAFETY NOTICE FOR USING

- Before starting use of the light, please check if the light was damaged during transportation. If any damage shown, please do not install or use it.
- 2. Any maintenance should be performed by trained professionals only.
- Try to avoid looking directly in the LED beamespecially for extended periods of time. Do not shine the LED light in another person's eyes.
- 4. Never cover the lights by other objects.
- 5. Never allow the light to come into contact with open flames or external heat sources.
- 6. Don't expose this product at the high temperature and high humidity environment.

### SAFETY NOTICE FOR INSTALLATION

- 1. This product should be installed