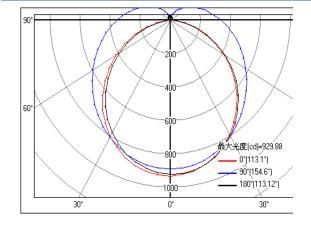

ights at the same brightness
- Working temperature: -20~40°C

## **Application**

As retrofit to T8/T10/T12 fluorescent tube with conventional/induction ballast







## **Dimension Drawing**



Length: 96"/2367mm

## **Specification Data**

| Model                       | Power consumption | Input<br>Volt. & Freq. | LED<br>Q'ty | Luminous<br>flux | Beam<br>angle | Power factor | CRI | Cover     | CCT           |
|-----------------------------|-------------------|------------------------|-------------|------------------|---------------|--------------|-----|-----------|---------------|
| JP-ULT880-8FT-CW<br>(6000K) | 40±2W             | 120-277VAC<br>50/60Hz  | 320<br>pcs. | >4300 Lm         | 120°          | >0.9         | >83 | Diffusion | 6000K<br>±300 |

## **Optical Characteristic**





## **Input Diagram**

JP Series LED Tube has input from double side of the tube, no need any false or modified starter to be used during installation and usage. Please refer to the installation guide for proper installation and maintenance



#### **Installation Guide**

#### Attention

Please take time to read this installation manual for necessary steps to safely install JP series LED Tube for optimum performance

This guide is not considered to replace any international, national and local code and regulation of electrical installation

Prior installation, maintenance and cleaning, always turn off the power

Follow appropriate safety measure of installation procedures

This product is designed to be used indoor, dry and damp location only

Do not replace any of the built-in wire and