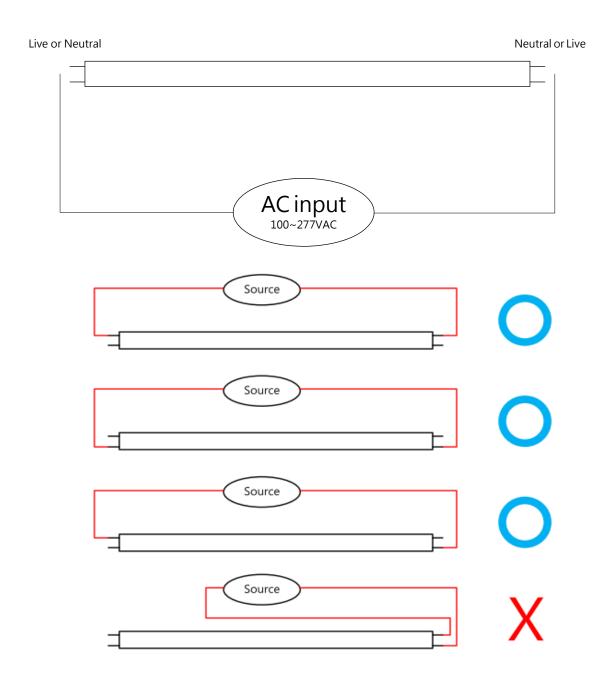

## **Input Diagram**

JP Series LED Tube has input from double side of the tube, no need any false or modified starter to be used during installation and usage. Please refer to the installation guide for proper installation and maintenance