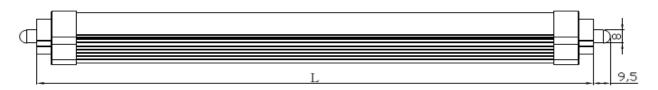

UBE Specification Sheet



#### **Features**

- No UV or RF interference, No mercury, no noise, no flickering
- No ballast and starter required, wide voltage and constant current design
- High power factor (PF > 0.9)
- High brightness: 108 Lm/W
- High CRI: >83
- Self-ballasted tube with AC input from double side
- Long lifespan: more than 40,000 hours, 3 years full warranty on recommended installation
- Instant on/Instant off
  - No Warm-up time, Instant-on with full-light output and stable color
- LED tube has various colors for customers to choose
- Energy saving, saving 60% than the traditional lights at the same brightness
- Working temperature: -20~40°C

## **Application**

As retrofit to T8/T10/T12 fluorescent tube with conventional/induction ballast







## **Dimension Drawing**



Length: 96"/2367mm

## **Specification Data**

| Model                       | Power consumption | Input<br>Volt. & Freq. | LED<br>Q'ty | Luminous<br>flux | Beam<br>angle | Power factor | CRI | Cover     | CCT           |
|-----------------------------|-------------------|------------------------|-------------|------------------|---------------|--------------|-----|-----------|---------------|
| JP-ULT880-8FT-CW<br>(6000K) | 40±2W             | 120-277VAC<br>50/60Hz  | 320<br>pcs. | >4300 Lm         | 120°          | >0.9         | >83 | Diffusion | 6000K<br>±300 |

## **Optical Characteristic**





## **Input Diagram**

JP Series LED Tube has input from double side of the tube, no need any false or modified starter to be used during installation and usage. Please refer to the installat