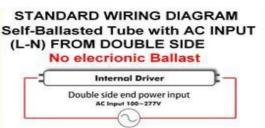

## **Input Diagram**

JP Series LED Tube has input from double side of the tube, no need any false or modified starter to be used during installation and usage. Please refer to the installation guide for proper installation and maintenance