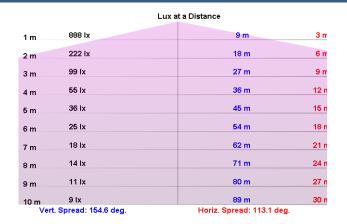

hts at the same brightness
- Working temperature: -20~40°C

## **Application**

As retrofit to T8/T10/T12 fluorescent tube with conventional/induction ballast







## **Dimension Drawing**



Length: 96"/2367mm

## **Specification Data**

| Model                       | Power consumption | Input<br>Volt. & Freq. | LED<br>Q'ty | Luminous<br>flux | Beam<br>angle | Power factor | CRI | Cover     | CCT           |
|-----------------------------|-------------------|------------------------|-------------|------------------|---------------|--------------|-----|-----------|---------------|
| JP-ULT880-8FT-CW<br>(6000K) | 40±2W             | 120-277VAC<br>50/60Hz  | 320<br>pcs. | >4300 Lm         | 120°          | >0.9         | >83 | Diffusion | 6000K<br>±300 |

## **Optical Characteristic**





## **Input Diagram**

JP Series LED Tube has input from double side of the tube, no need any false or modified starter to be used during installation and usage. Please refer to the installation guide for proper installation and maintenance



#### **Installation Guide**

#### Attention

Please take time to read this installation manual for necessary steps to safely install JP series LED Tube for optimum performance

This guide is not considered to replace any international, national and local code and regulation of electrical installation

Prior installation, maintenance and cleaning, always turn off the power

Follow appropriate safety measure of installation procedures

This product is designed to be used indoor, dry and damp location only

Do not replace any of the built-in wire and e